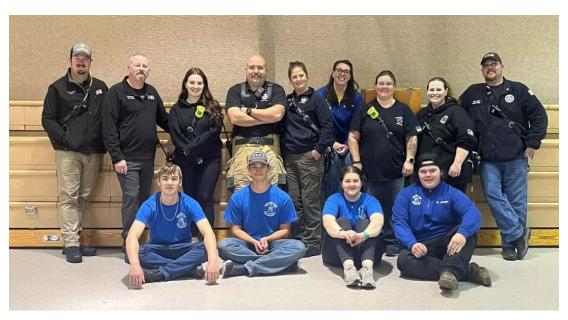

#### **Fire Department**

- Emergency Responses for the Year: 433
- Building Permits Issued for the Year: 45 with building valuation of \$8,187,707.08
- October 10th, we spent the entire day going over fire safety with our Kindergarten through 5<sup>th</sup> grade classes! In the pictures below you can see the inflation house used for the demonstration and a group shot with the Fire Explorers