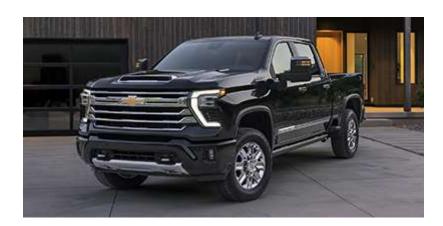

## **RESOLUTION 2024-057**

A RESOLUTION OF THE CITY COUNCIL OF THE CITY OF SEWARD, ALASKA, AUTHORIZING THE CITY MANAGER TO PURCHASE A CHEVROLET SILVERADO 2500 FOR \$51,897.50 WITH 10% CONTINGENCY AND APPROPRIATING FUNDS

The Parks and Recreation department seeks to purchase one new 2025 Chevrolet Silverado 2500 crew cab truck through city procurement process in the amount of \$51,897.50 with a 10% contingency, from Chevrolet of Wasilla. Parks and Recreation obtained 3 quotes for vehicles from different dealerships. Chevrolet of Wasilla presented the most quality quote.

**WHEREAS**, the department obtained a fleet quote for \$51,897.50 from Chevrolet of Wasilla for a 2025 Chevrolet Silverado 2500 Crew Cab and this quote offered the best value.

NOW, THEREFORE, BE IT RESOLVED BY THE CITY COUNCIL OF THE CITY OF SEWARD, ALASKA, that: