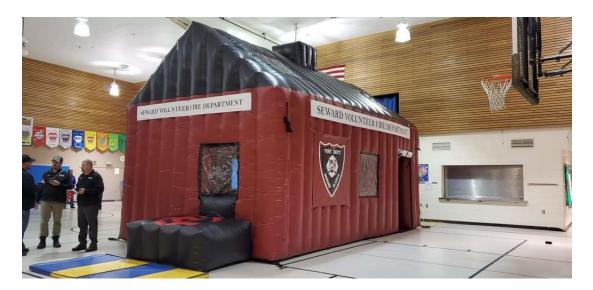

#### **Fire Department**

- Emergency Responses for the Year: 433
- Building Permits Issued for the Year: 45 with building valuation of \$8,187,707.08
- October 10th, we spent the entire day going over fire safety with our Kindergarten through 5<sup>th</sup> grade classes! In the pictures below you can see the inflation house used for the demonstration and a group shot with the Fire Explorers