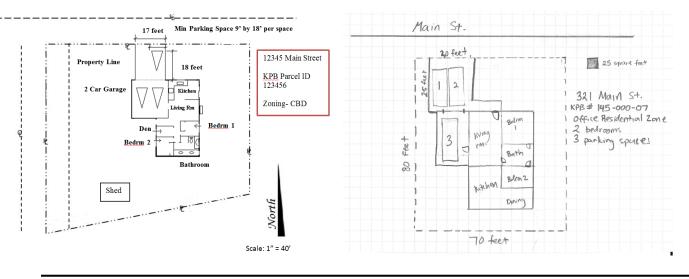

## SAMPLE SITE PLAN & FLOOR PLAN EXAMPLES

Main Street

The following information must appear on the site/floor plan: (see above examples)

- 1. Site Address
- 2. Assessor Parcel Number
- 3. Zoning
- 4. All rooms in dwelling on all floors (*\*indicate common areas if room on nighty rental*)
- **5.** Dimensioned Site & Parking Plan showing number of spaces \_\_\_\_\_\_ (see examples above) All on-site parking must be located on the subject private property. Include measurements of parking area. Diagram must show parking spaces located within property line
  - Must have 9 feet, x 18 feet per exterior space
  - All designated spaces shall be available for the occupants